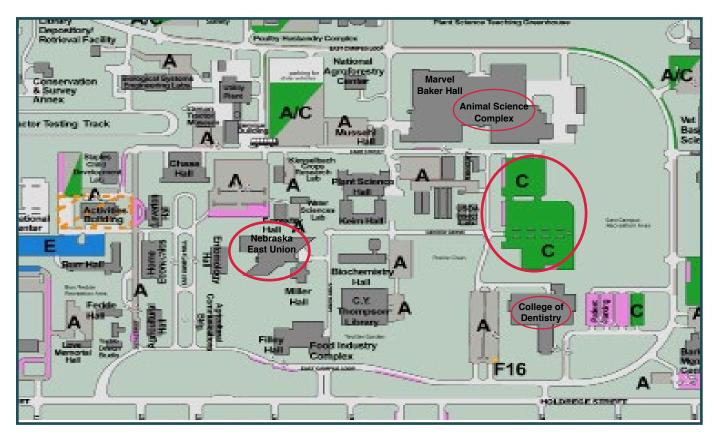

The workshop is being held at the University of Nebraska – East Campus in Lincoln, in the Great Plains Room on the Second Floor of the Nebraska East Union, located at 1705 Arbor Drive (circled in **RED** above).

We have a limited number of Parking Permits available for Area C of the Dental College, (shown in **GREEN** and circled above) which is north of the Dental College, east of the East Campus Union, and south of the Animal Science Complex. The Parking Permits are first-come, first-served and must be reserved by checking "Yes" on the Registration Form. The "pink" Parking east of the College of Dentistry is Visitor/Metered Parking. A UNL East Campus parking map is available at: https://parking.unl.edu/maps/EastCampusParkingMap.pdf